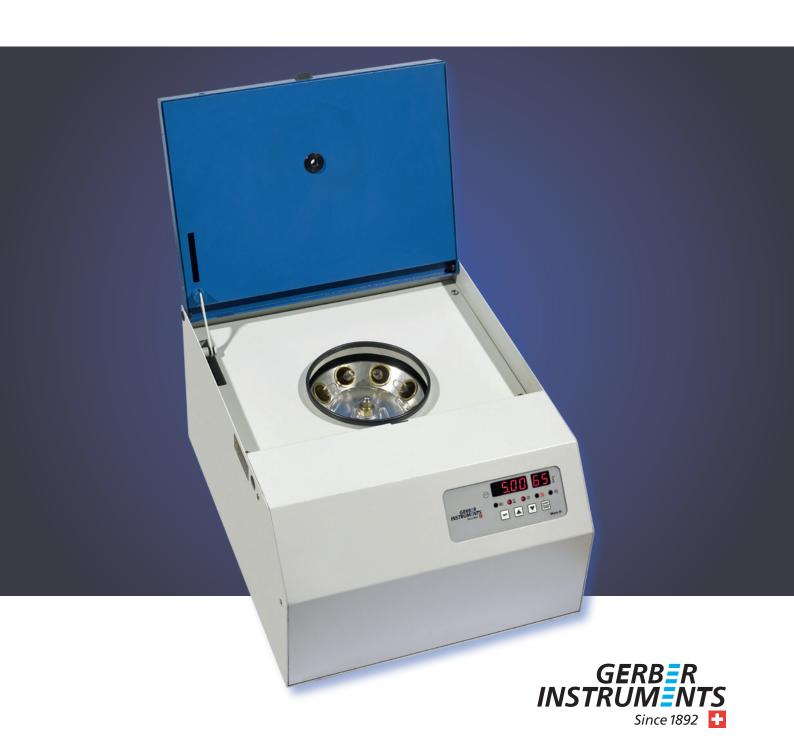

## **Gerber Instruments**

**NEW** – Centrifuge Gerber Micro III

## **Centrifuge Gerber Micro III**

Gerber Instruments, since its founding in 1892, has developed and produced analytical devices and instruments for quality control in the dairy industry.

For the determination of fat in milk and milk products, centrifuges are the basic equipment in every laboratory.

With our small centrifuge Micro III these methods can be carried out:

- Fat determination according to Gerber or
- Fat determination according to Babcock

The Gerber centrifuge Micro III with high safety standards and reliability and these product features:

- Strong sheet steel housing with an acid-resistent paint work
- Cover lock to prevent opening of the centrifuge during operation
- Motor with elastic bearing for smooth run
- New Increased precision thanks to controlled speed
- New Unbalance shut-off through uneven filling or sudden glass break

Centrifuge Micro III with universal rotor and Babcock sleeves

| Specifications                       |                                  |
|--------------------------------------|----------------------------------|
| Control                              | Microprocessor control           |
| Timer                                | 0-99 min                         |
| Heating                              | 600 W adjustable up to 65 °C     |
| Gerber rotor                         | with 8 or 12 Butyrometer sleeves |
| Universal rotor                      | with 8 Babcock sleeves           |
| Voltage                              | 115/230 VAC, 50/60 Hz            |
| Dimensions (W $\times$ D $\times$ H) | 430 × 530 × 280 mm               |
| Weight                               | 26 kg with rotor without sleeves |
| Warranty                             | 2 years                          |